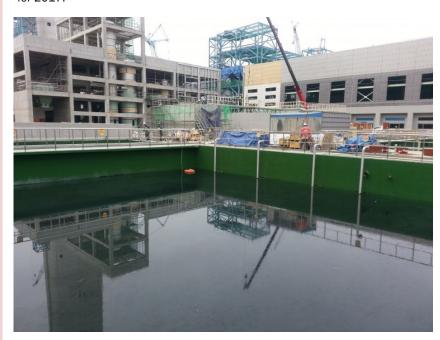

### Short description or extra info of the project

Interior protection of concrete ponds for secondary waste water treatment.

The Shin-Boryeong Power Station is a proposed 2200 MW coal-fired power station being built in Chungcheongnam-do, South Korea. The completion is planned for 2017.

### **Project in numbers:**

• Treated surface:

8000 m<sup>2</sup>

• Amount of kg Humidur:

7480 kg SPC003