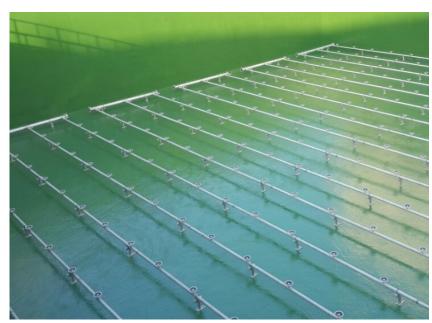

### Short description or extra info of the project

Interior protection of concrete ponds for secondary waste water treatment.

The Shin-Boryeong Power Station is a proposed 2200 MW coal-fired power station being built in Chungcheongnam-do, South Korea. The completion is planned for 2017.

### **Project in numbers:**

• Treated surface:

8000 m<sup>2</sup>

• Amount of kg Humidur:

7480 kg SPC003