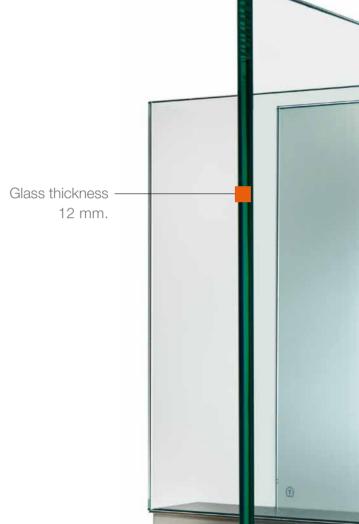

### A new freedom in design

"I combine minimalist art with high tech. Allow yourself to be inspired by my aesthetics and discover the new design freedom that my technology offers you."

12 mm.

lalinea means a revolution in every aspect. The double glazed wall is only connected at the horizontal ends, creating a continuous glass wall with subtle joints. A glazed wall that even continues into the door modules, allowing the doors to be flush with the glass wall. In other words, lalinea does not have traditional door sections. The top and bottom sections, which are only 22 mm high, continue on in the doors. The invisible hinges and the new, exceptionally slim lock allows for the thinnest door sections. The unique pivot construction has been tested for more than 100,000 cycles. The automatic threshold is adjustable. In corners, the glazed walls can be connected without any sections.