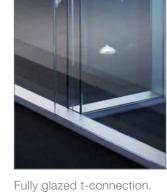

### A new freedom in design

"I combine minimalist art with high tech. Allow yourself to be inspired by my aesthetics and discover the new design freedom that my technology offers you."

12 mm.

lalinea means a revolution in every aspect. The double glazed wall is only connected at the horizontal ends, creating a continuous glass wall with subtle joints. A glazed wall that even continues into the door modules, allowing the doors to be flush with the glass wall. In other words, lalinea does not have traditional door sections. The top and bottom sections, which are only 22 mm high, continue on in the doors. The invisible hinges and the new, exceptionally slim lock allows for the thinnest door sections. The unique pivot construction has been tested for more than 100,000 cycles. The automatic threshold is adjustable. In corners, the glazed walls can be connected without any sections.