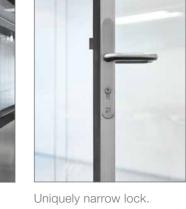

### A new freedom in design

"I combine minimalist art with high tech. Allow yourself to be inspired by my aesthetics and discover the new design freedom that my technology offers you."

12 mm.

lalinea means a revolution in every aspect. The double glazed wall is only connected at the horizontal ends, creating a continuous glass wall with subtle joints. A glazed wall that even continues into the door modules, allowing the doors to be flush with the glass wall. In other words, lalinea does not have traditional door sections. The top and bottom sections, which are only 22 mm high, continue on in the doors. The invisible hinges and the new, exceptionally slim lock allows for the thinnest door sections. The unique pivot construction has been tested for more than 100,000 cycles. The automatic threshold is adjustable. In corners, the glazed walls can be connected without any sections.