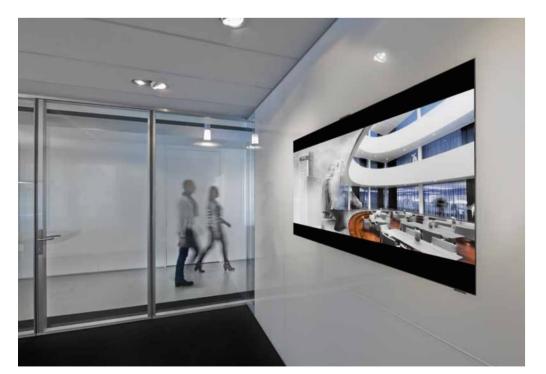

### Living Options

The closed wall panels allow for the integration of light, air, visuals, sound and climate control, such as our patented ventilation studs, dolby surround panels and in-wall multimedia flat-screens. In our Living Options program you will find the many surprising options.