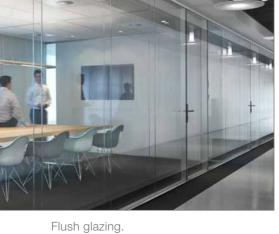

### A new level of transparency

In the transparent lalinea office, you feel like there are no boundaries, thanks to the barely visible line between the rooms and the corridors. At the same time, the high acoustical performance of the lalinea system wall - which can be up to 48 dB Rw - enables you to focus on your work.