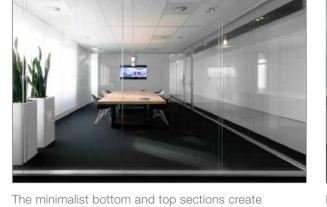

## THE FIRST WALL YOU WILL HARDLY SEE

## lalinea welcome to the next level

"I play with space like no other wall. I define rooms in a new way, with minimal lines and maximum transparency. This enables me to give you spatial freedom."

Continuous innovation is what Maars Living Walls is known for. With lalinea, Maars has achieved a new level of refinement and technical perfection. Ialinea was developed in collaboration with a leading international architectural firm with minimalist design as the starting principle, and was designed for the upper end of the market. This unique wall was realised through the application of newly developed techniques. The extremely slim, continuous lines of the top and bottom sections, the patented flush glass connections and the absence of vertical sections make the aesthetics of lalinea unique. The maximum transparency creates an unparalleled sense of freedom and space.

### A new level of transparency

In the transparent lalinea office, you feel like there are no boundaries, thanks to the barely visible line between the rooms and the corridors. At the same time, the high acoustical performance of the lalinea system wall - which can be up to 48 dB Rw - enables you to focus on your work.