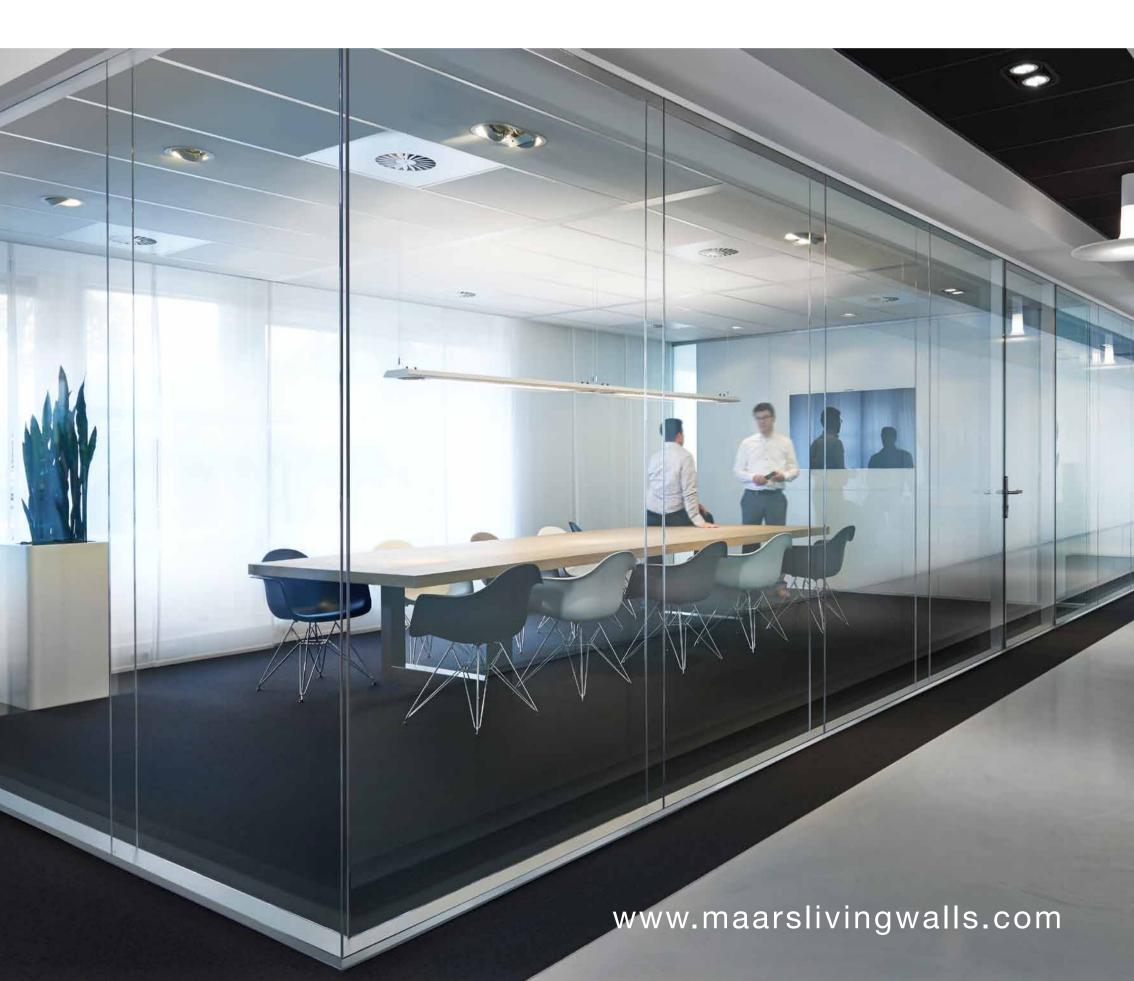

## THE FIRST WALL YOU WILL HARDLY SEE

## lalinea welcome to the next level

"I play with space like no other wall. I define rooms in a new way, with minimal lines and maximum transparency. This enables me to give you spatial freedom."

Continuous innovation is what Maars Living Walls is known for. With lalinea, Maars has achieved a new level of refinement and technical perfection. Ialinea was developed in collaboration with a leading international architectural firm with minimalist design as the starting principle, and was designed for the upper end of the market. This unique wall was realised through the application of newly developed techniques. The extremely slim, continuous lines of the top and bottom sections, the patented flush glass connections and the absence of vertical sections make the aesthetics of lalinea unique. The maximum transparency creates an unparalleled sense of freedom and space.

### A new level of transparency

In the transparent lalinea office, you feel like there are no boundaries, thanks to the barely visible line between the rooms and the corridors. At the same time, the high acoustical performance of the lalinea system wall - which can be up to 48 dB Rw - enables you to focus on your work.

### A new freedom in design

"I combine minimalist art with high tech. Allow yourself to be inspired by my aesthetics and discover the new design freedom that my technology offers you."

12 mm.

lalinea means a revolution in every aspect. The double glazed wall is only connected at the horizontal ends, creating a continuous glass wall with subtle joints. A glazed wall that even continues into the door modules, allowing the doors to be flush with the glass wall. In other words, lalinea does not have traditional door sections. The top and bottom sections, which are only 22 mm high, continue on in the doors. The invisible hinges and the new, exceptionally slim lock allows for the thinnest door sections. The unique pivot construction has been tested for more than 100,000 cycles. The automatic threshold is adjustable. In corners, the glazed walls can be connected without any sections.