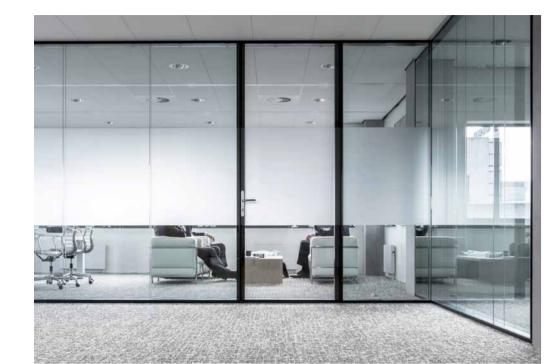

### A new level of transparency

In the transparent lalinea office, you feel like there are no boundaries, thanks to the barely visible line between the rooms and the corridors. At the same time, the high acoustical performance of the lalinea system wall - which can be up to 48 dB Rw - enables you to focus on your work.

### Unlimited combinations

The lalinea glazed walls can be combined with the slim, solid Maars walls, made from materials such as steel, wood, veneer, fabric and leather. We can offer seamless connection in every possible combination. Our powder coating installation enables us to provide steel panels and sections in any colour. Also wood, veneer, fabric and leather are available in many different