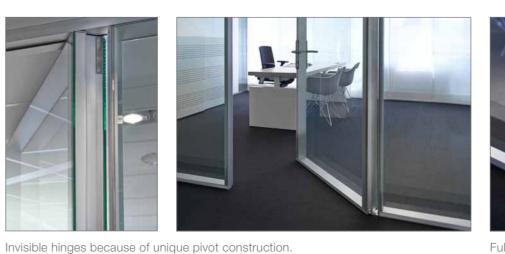

### A new freedom in design

"I combine minimalist art with high tech. Allow yourself to be inspired by my aesthetics and discover the new design freedom that my technology offers you."

12 mm.

lalinea means a revolution in every aspect. The double glazed wall is only connected at the horizontal ends, creating a continuous glass wall with subtle joints. A glazed wall that even continues into the door modules, allowing the doors to be flush with the glass wall. In other words, lalinea does not have traditional door sections. The top and bottom sections, which are only 22 mm high, continue on in the doors. The invisible hinges and the new, exceptionally slim lock allows for the thinnest door sections. The unique pivot construction has been tested for more than 100,000 cycles. The automatic threshold is adjustable. In corners, the glazed walls can be connected without any sections.