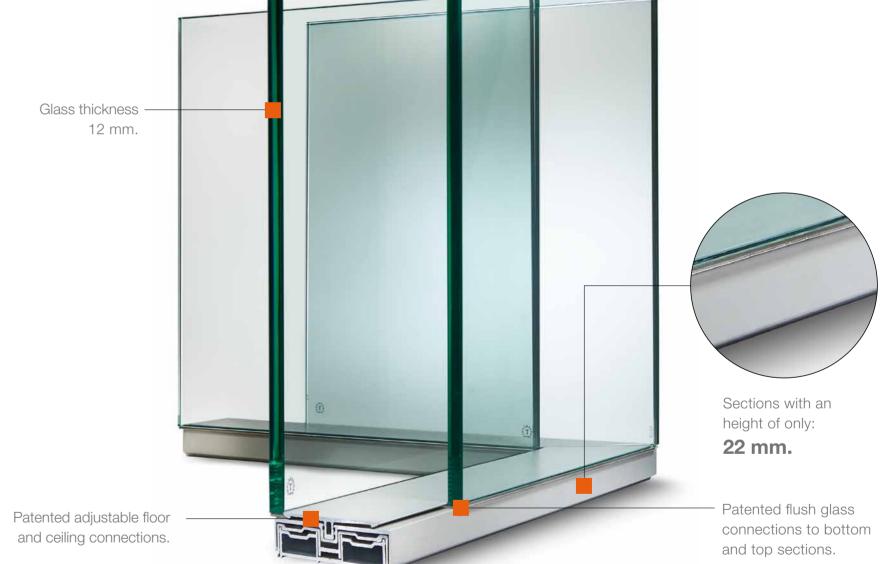

The top and bottom profiles are the lowest in the world, only 22 mm high with a tolerance range of +/- 13 mm.

The patented adjustable floor and ceiling connections are unique as well. The sections are available in (brushed) anodised aluminium or with a powder coating in any desired

### A new freedom in design

"I combine minimalist art with high tech. Allow yourself to be inspired by my aesthetics and discover the new design freedom that my technology offers you."

12 mm.

lalinea means a revolution in every aspect. The double glazed wall is only connected at the horizontal ends, creating a continuous glass wall with subtle joints. A glazed wall that even continues into the door modules, allowing the doors to be flush with the glass wall. In other words, lalinea does not have traditional door sections. The top and bottom sections, which are only 22 mm high, continue on in the doors. The invisible hinges and the new, exceptionally slim lock allows for the thinnest door sections. The unique pivot construction has been tested for more than 100,000 cycles. The automatic threshold is adjustable. In corners, the glazed walls can be connected without any sections.

and ceiling connections.

a continuous line.

Lowest floor and ceiling sections in the world.

Newtonweg 1, PO Box 1000 3840 BA Harderwijk The Netherlands

T +31 (0)341 46 52 11 F +31 (0)341 46 53 46 info@maars.nl www.maarslivingwalls.com