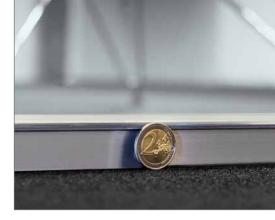

The top and bottom profiles are the lowest in the world, only 22 mm high with a tolerance range of +/- 13 mm.

The patented adjustable floor and ceiling connections are unique as well. The sections are available in (brushed) anodised aluminium or with a powder coating in any desired

and ceiling connections.

a continuous line.

Lowest floor and ceiling sections in the world.

Newtonweg 1, PO Box 1000 3840 BA Harderwijk The Netherlands

T +31 (0)341 46 52 11 F +31 (0)341 46 53 46 info@maars.nl www.maarslivingwalls.com